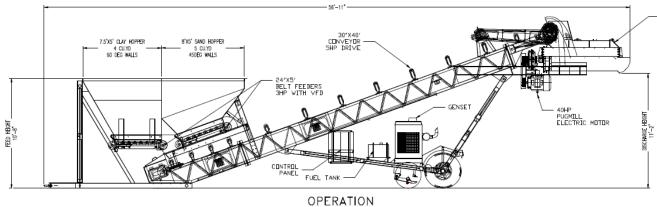

2894 Bonito Avenue, Grand Junction, CO 81505 ◆ Phone 970-260-2435 ◆ Fax 970-245-3008 Website: www.aggdesigns.com ◆ Email: sales@aggdesigns.com

Portable Two Bin Compact Pugmill Plant

48" Wide x 76" Long Twin Shaft Pugmill

Feed Bins are 5 CY Struck Capacity w/ 18" x 5' Feeder Belts

30" x 40' Feed Conveyor w/ Drive motor and gear box

Plant Mounted Control Panel; Start/Stop buttons for each motor

Vari-Drive Indicators & Master Rate for Feeders outside of Control Panel

480V AC Power, 120V AC Controls, NEMA Starters & Breakers

Plant is Fully Wired to each motor

Hydraulic Raise: DC powered hydraulic unit and cylinder to raise front support from transport to operation

Pentle Hitch Eye, Air Brakes, Mud Flaps and Tail Lights Available Options: Self Contained Diesel Power, Water or A/C system.