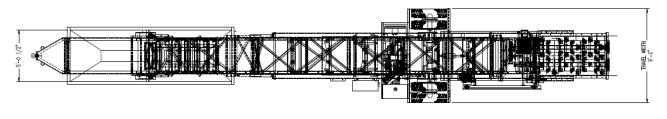

2894 Bonito Avenue, Grand Junction, CO 81505 ◆ Phone 970-260-2435 ◆ Fax 970-245-3008 Website: www.aggdesigns.com ◆ Email: sales@aggdesigns.com

Portable Two Bin Compact Pugmill Plant

48" Wide x 76" Long Twin Shaft Pugmill

Feed Bins are 5 CY Struck Capacity w/ 18" x 5' Feeder Belts

30" x 40' Feed Conveyor w/ Drive motor and gear box

Plant Mounted Control Panel; Start/Stop buttons for each motor

Vari-Drive Indicators & Master Rate for Feeders outside of Control Panel

480V AC Power, 120V AC Controls, NEMA Starters & Breakers

Plant is Fully Wired to each motor

Hydraulic Raise: DC powered hydraulic unit and cylinder to raise front support from transport to operation

Pentle Hitch Eye, Air Brakes, Mud Flaps and Tail Lights Available Options: Self Contained Diesel Power, Water or A/C system.